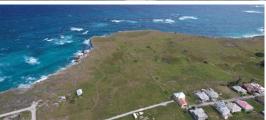

## **LAND AT COLES**

MLS# SEARKR

52,028 Sq. Ft.

Spectacular cliffside lot of approximately 52,028 square feet of vacant land perched on the cliffs of Content Cot in the charming St. Philip parish of Barbados. With awe-inspiring panoramic views of the azure Atlantic Ocean, this parcel of land offers an unparalleled opportunity to build a dream...

## SALE

Spectacular cliffside lot of approximately 52,028 square feet of vacant land perched on the cliffs of Content Cot in the charming St. Philip parish of Barbados. With awe-inspiring panoramic views of the azure Atlantic Ocean, this parcel of land offers an unparalleled opportunity to build a dream home in a setting of natural beauty and tranquility. Coles is located approximately 10 minutes drive of the busy Six Roads Area which offers supermarket shopping, restaurants and fast food outlets, doctor's offices, petrol station and many other attractions.