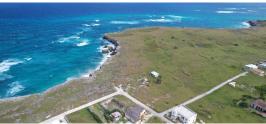

## **LAND AT COLES**

MLS# SEARKR

52,028 Sq. Ft.

Spectacular cliffside lot of approximately 52,028 square feet of vacant land perched on the cliffs of Content Cot in the charming St. Philip parish of Barbados. With awe-inspiring panoramic views of the azure Atlantic Ocean, this parcel of land offers an unparalleled opportunity to build a dream...

## SALE

Spectacular cliffside lot of approximately 52,028 square feet of vacant land perched on the cliffs of Content Cot in the charming St. Philip parish of Barbados. With awe-inspiring panoramic views of the azure Atlantic Ocean, this parcel of land offers an unparalleled opportunity to build a dream home in a setting of natural beauty and tranquility. Coles is located approximately 10 minutes drive of the busy Six Roads Area which offers supermarket shopping, restaurants and fast food outlets, doctor's offices, petrol station and many other attractions.