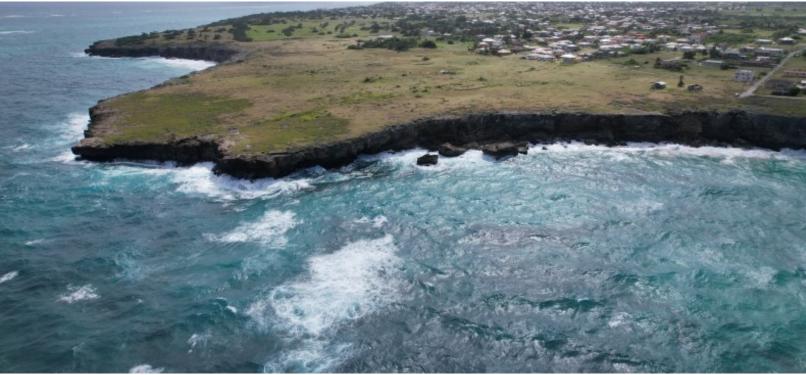

## **LAND AT COLES**

MLS# SEARKR

52,028 Sq. Ft.

Spectacular cliffside lot of approximately 52,028 square feet of vacant land perched on the cliffs of Content Cot in the charming St. Philip parish of Barbados. With awe-inspiring panoramic views of the azure Atlantic Ocean, this parcel of land offers an unparalleled opportunity to build a dream...

## SALE

Spectacular cliffside lot of approximately 52,028 square feet of vacant land perched on the cliffs of Content Cot in the charming St. Philip parish of Barbados. With awe-inspiring panoramic views of the azure Atlantic Ocean, this parcel of land offers an unparalleled opportunity to build a dream home in a setting of natural beauty and tranquility. Coles is located approximately 10 minutes drive of the busy Six Roads Area which offers supermarket shopping, restaurants and fast food outlets, doctor's offices, petrol station and many other attractions.