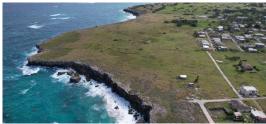

## **LAND AT COLES**

MLS# SEARKR

52,028 Sq. Ft.

Spectacular cliffside lot of approximately 52,028 square feet of vacant land perched on the cliffs of Content Cot in the charming St. Philip parish of Barbados. With awe-inspiring panoramic views of the azure Atlantic Ocean, this parcel of land offers an unparalleled opportunity to build a dream...

## SALE

Spectacular cliffside lot of approximately 52,028 square feet of vacant land perched on the cliffs of Content Cot in the charming St. Philip parish of Barbados. With awe-inspiring panoramic views of the azure Atlantic Ocean, this parcel of land offers an unparalleled opportunity to build a dream home in a setting of natural beauty and tranquility. Coles is located approximately 10 minutes drive of the busy Six Roads Area which offers supermarket shopping, restaurants and fast food outlets, doctor's offices, petrol station and many other attractions.