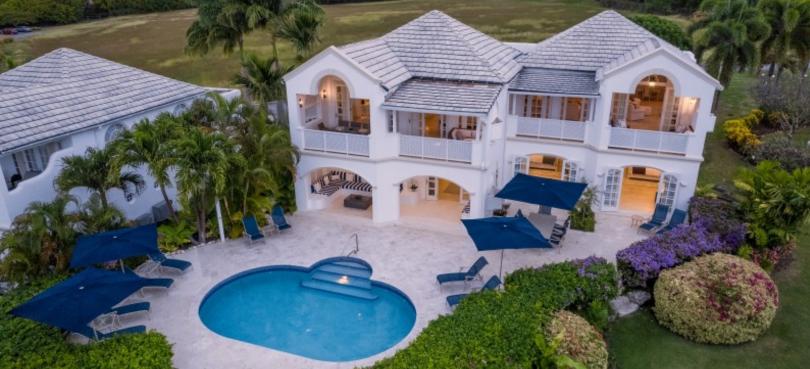

## ROYAL WESTMORELAND CORAL HOUSE, ROYAL WESTMORELAND

Nestled within the prestigious Royal Villa estate of Royal Westmoreland, Coral House is a masterpiece of coral-stone architecture and sophisticated design, offering an unparalleled lifestyle in paradise. This newly refurbished villa spans 6,000 square feet and features five luxurious ensuite...

## SALE

Nestled within the prestigious Royal Villa estate of Royal Westmoreland, Coral House is a masterpiece of coral-stone architecture and sophisticated design, offering an unparalleled lifestyle in paradise. This newly refurbished villa spans 6,000 square feet and features five luxurious ensuite bedrooms, along with three elegantly appointed reception rooms, all equipped with flat-screen TVs and air conditioning.

## **FEATURES**

Private Pool / Jacuzzi

AC in Bedrooms

AC Throughout

Walking Distance to Beach

Ceiling Fans