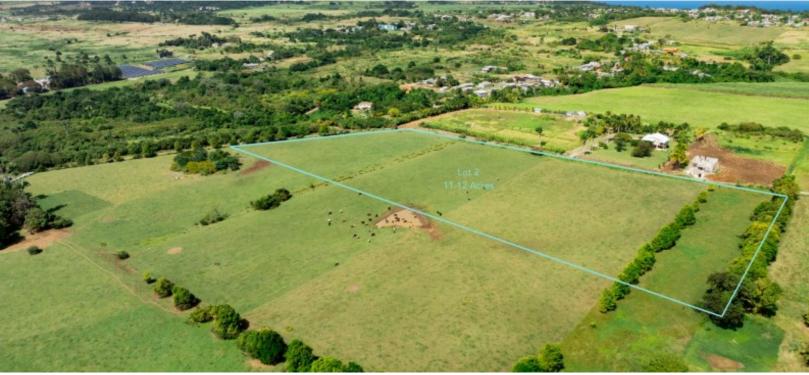

## **ASHFORD PLANTATION LOT 2**

MLS# 116153

484,387 Sq. Ft.

Prime Agricultural Land in Ashford, St. John 11.12 Acres BBD \$625,000 | \$1.24 per sq. ft. Discover this exceptional flat agricultural lot spanning 11.12 acres (gross) in the serene countryside of Ashford, St. John, located on the picturesque easterly side of Barbados. Offering incredible value at...

## SALE

Discover this exceptional flat agricultural lot spanning 11.12 acres (gross) in the serene countryside of Ashford, St. John, located on the picturesque easterly side of Barbados. Offering incredible value at just \$1.24 per square foot, this property is ideal for farming, future development, or investment purposes.