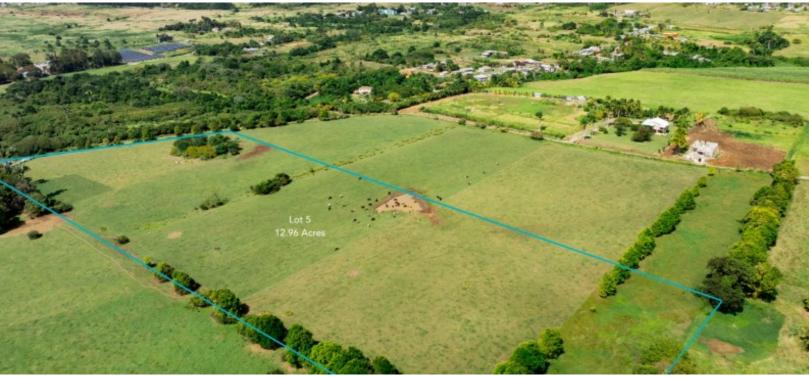

## **ASHFORD PLANTATION LOT 5**

MLS# 116154

564,537 Sq. Ft.

Prime Agricultrual Lan in Ashford, St. John - 12.96 Acres BBD \$700,000 | \$1.24 per sq. ft. Discover this exceptional flat agricultural lot spanning 12.96 acres (gross) in the serene countryside of Ashford, St. John, located on the picturesque easterly side of Barbados. Offering incredible value at...

## SALE

Prime Agricultrual Lan in Ashford, St. John - 12.96 AcresBBD \$700,000 | \$1.24 per sq. ft.Discover this exceptional flat agricultural lot spanning 12.96 acres (gross) in the serene countryside of Ashford, St. John, located on the picturesque easterly side of Barbados. Offering incredible value at just \$1.24 per square foot, this property is ideal for farming, future development, or investment purposes.