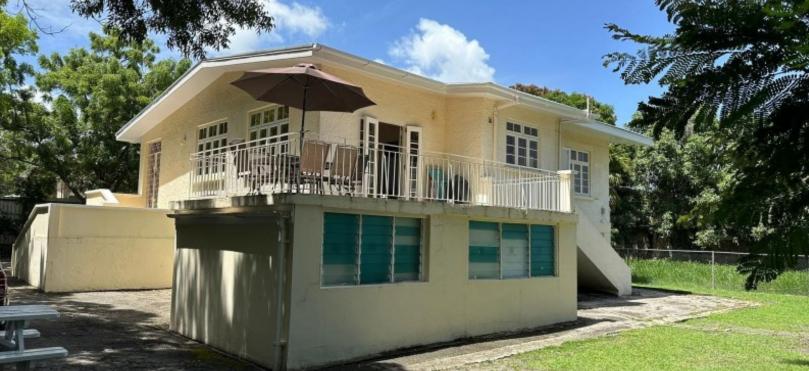

## **PRICING**

SALE BBD\$820,000

(USD\$410,000)

This charming standalone home, The Trees, is ideally located on the south coast with private access off the Maxwell Coast Road. Just 5-8 minutes' walking distance from two stunning Barbados beaches, of Dover Beach and St. Lawrence Gap. The Trees is ideally located close to amenities, shopping and...

## SALE

This charming standalone home, The Trees, is ideally located on the south coast with private access off the Maxwell Coast Road. Just 5-8 minutes' walking distance from two stunning Barbados beaches, of Dover Beach and St. Lawrence Gap. The Trees is ideally located close to amenities, shopping and multiple bus routes, yet still completely private.