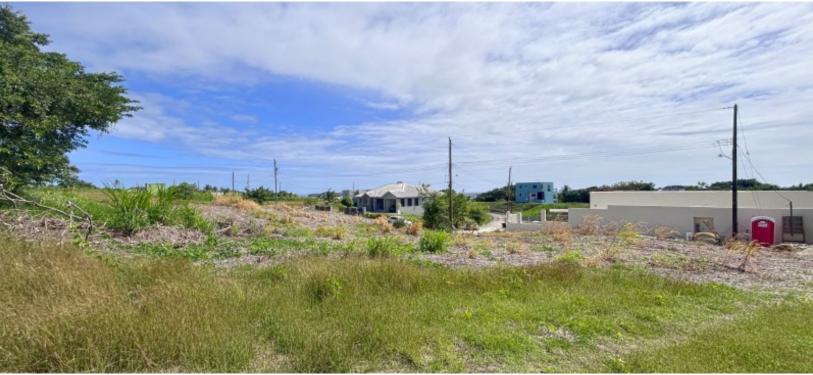

## **HILLSIDE LOT 7B**

MLS# 116205

10,921 Sq. Ft.

Discover an exceptional opportunity in the charming Hillside, St. George. This rectangular parcel of land spans 10,921 sq ft and features a subtle gradient that enhances its appeal. Nestled in an up-and-coming neighborhood, this property is priced at \$140,000, which equates to approximately \$12.82...

## SALE

Discover an exceptional opportunity in the charming Hillside, St. George. This rectangular parcel of land spans 10,921 sq ft and features a subtle gradient that enhances its appeal. Nestled in an up-and-coming neighborhood, this property is priced at \$140,000, which equates to approximately \$12.82 per square foot.