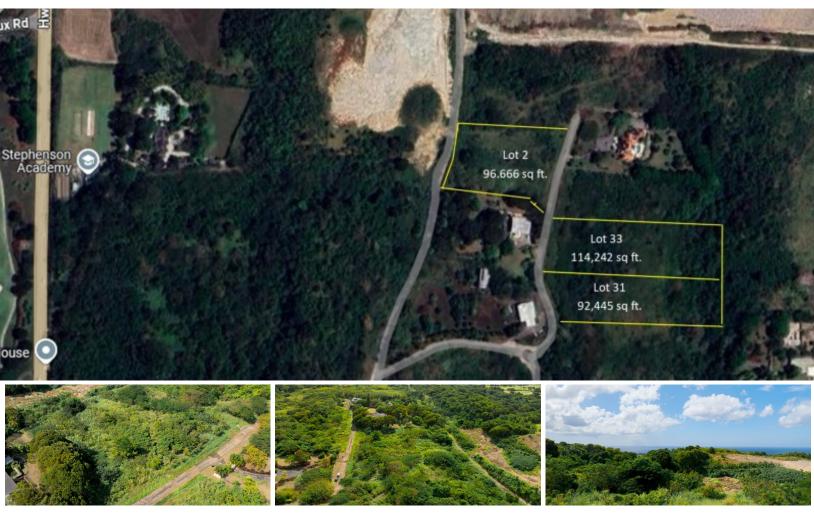

## **APPLEGROVE ESTATES LOT 2**

MLS# 116237

96,666 Sq. Ft.

For Sale: Lot 2, Applegrove Estates This expansive, elevated lot in Applegrove Estates, nestled in the central parish of St. Thomas, offers an enviable location just minutes from Holetown, Sandy Lane, and the renowned beaches of Barbados West Coast.

## SALE

For Sale: Lot 2, Applegrove EstatesThis expansive, elevated lot in Applegrove Estates, nestled in the central parish of St. Thomas, offers an enviable location just minutes from Holetown, Sandy Lane, and the renowned beaches of Barbados West Coast.