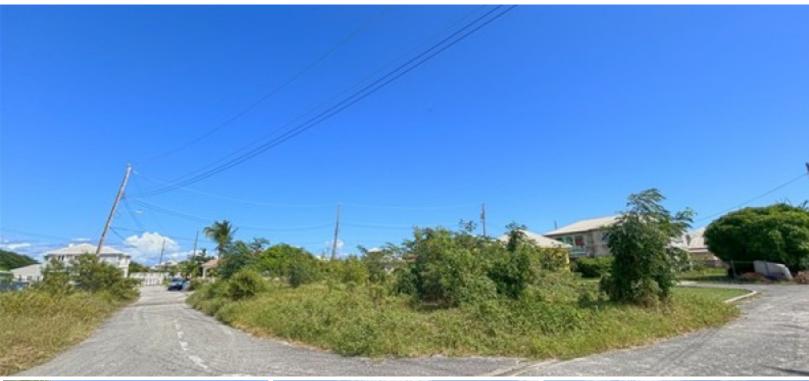

## **CASUARINA ESTATES LOT 57**

MLS# 116255

8,548 Sq. Ft.

This rectangular lot in the Casuarina Estates development of Phinneys in St. Philip measures 8548 square feet (gross). Lot 57 is a corner lot, spanning two corners, and being sold for \$110,000 or \$13 per square foot. Have a look at this lot for the location of your new home.

## SALE

This rectangular lot in the Casuarina Estates development of Phinneys in St. Philip measures 8548 square feet (gross). Lot 57 is a corner lot, spanning two corners, and being sold for \$110,000 or \$13 per square foot. Have a look at this lot for the location of your new home.