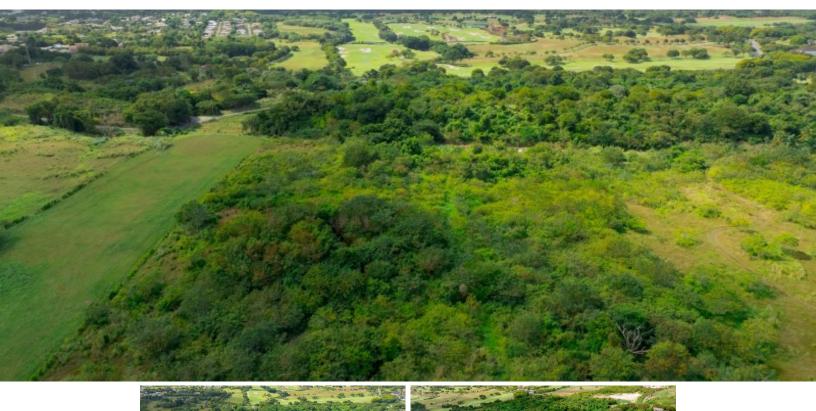

## **APPLEGROVE ESTATES LOT 7**

MLS# 116271

97,716 Sq. Ft.

For Sale: Lot 7, Applegrove Estates This expansive, elevated lot in Applegrove Estates, nestled in the central parish of St. Thomas, offers an enviable location just minutes from Holetown, Sandy Lane, and the renowned beaches of Barbados West Coast.

## SALE

For Sale: Lot 7, Applegrove EstatesThis expansive, elevated lot in Applegrove Estates, nestled in the central parish of St. Thomas, offers an enviable location just minutes from Holetown, Sandy Lane, and the renowned beaches of Barbados West Coast.