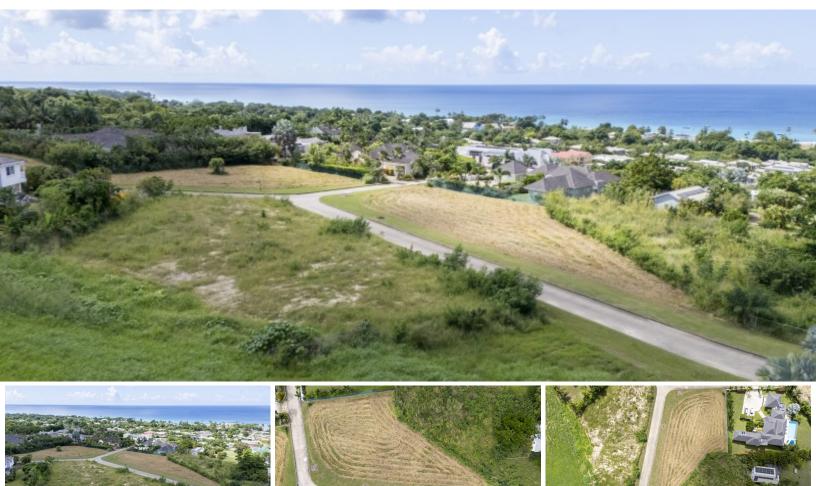

## **CARLTON VIEW ESTATE LOT 16**

MLS# SEAIRE

26,322 Sq. Ft.

Discover this exceptional land opportunity in the sought-after Carlton View neighborhood. Spanning 25,570 sq. ft., this expansive lot is nestled in a tranquil cul-de-sac surrounded by high-end properties and lush greenery. Located in Lower Carlton, Saint James, this property offers the perfect blend...

## SALE

Discover this exceptional land opportunity in the sought-after Carlton View neighborhood. Spanning 25,570 sq. ft., this expansive lot is nestled in a tranquil cul-de-sac surrounded by high-end properties and lush greenery.Located in Lower Carlton, Saint James, this property offers the perfect blend of privacy and convenience, being just minutes from the stunning West Coast beaches, premium amenities, and popular attractions such as Reeds Bay, local dining spots, and nearby luxury developments like Atelier House.