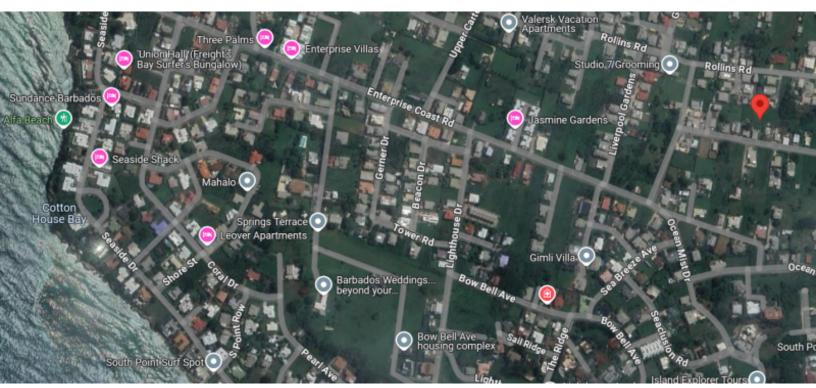

## **ENTERPRISE LOTS**

MLS# SEAIRE

This expansive lot, situated on the highly sought-after Enterprise Coast Road, presents an incredible opportunity to build your dream property in one of Barbados most desirable locations. Positioned near the stunning beaches of Enterprise Bay and Cotton House Bay, this lot offers convenient access...

## SALE

This expansive lot, situated on the highly sought-after Enterprise Coast Road, presents an incredible opportunity to build your dream property in one of Barbados most desirable locations. Positioned near the stunning beaches of Enterprise Bay and Cotton House Bay, this lot offers convenient access to the vibrant amenities of the South Coast while maintaining a tranquil and residential charm.