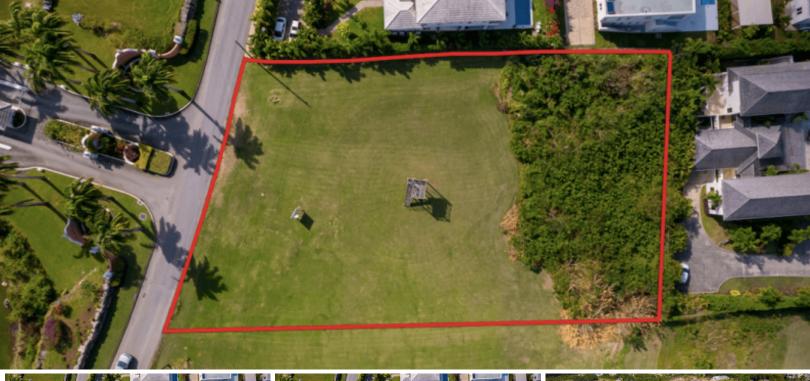

## **CALIJANDA ESTATE LOT 14**

MLS# SEAIV

44,534 Sq. Ft.

Located in the prestigious Calijanda Estate, this prime lot (#14) is the epitome of luxury living. Positioned directly across from the iconic entrance to the Royal Westmoreland Resort, this elevated, west-facing property offers stunning, unobstructed sea views and refreshing breezes that flow...

## SALE

Located in the prestigious Calijanda Estate, this prime lot (#14) is the epitome of luxury living. Positioned directly across from the iconic entrance to the Royal Westmoreland Resort, this elevated, west-facing property offers stunning, unobstructed sea views and refreshing breezes that flow through the entire day.