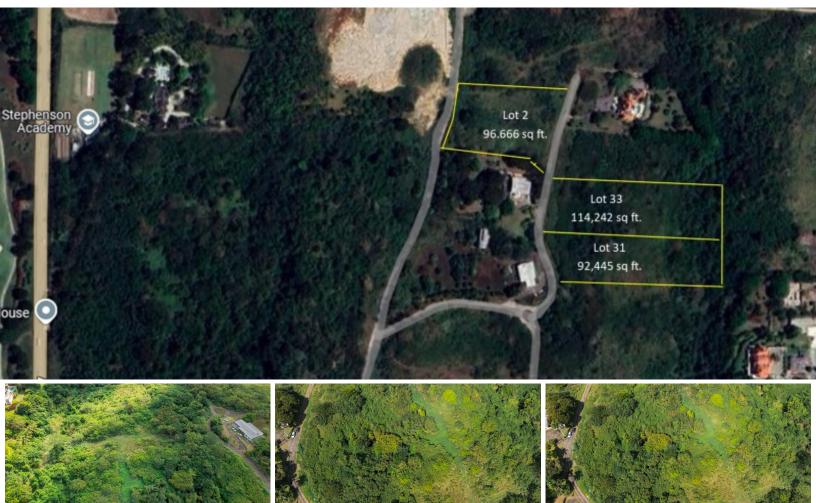

## **APPLEGROVE ESTATES LOT 31**

MLS# 116380

92,445 Sq. Ft.

For Sale: Lot 31, Applegrove Estates Prime 2-Acre Lot Near Holetown & amp; Sandy Lane Unlock the potential of Lot 31 in Applegrove Estates, an exceptional 92,445 sq. ft. elevated lot for sale in St. Thomas, Barbados. Ideally positioned just minutes from Holetown, Sandy Lane, and the world-renowned...

## SALE

For Sale: Lot 31, Applegrove EstatesPrime 2-Acre Lot Near Holetown & Sandy Lane, BarbadosSeize the opportunity to own Lot 31 in Applegrove Estates, an expansive 92,445 sq. ft. (2.12-acre) elevated lot for sale in St. Thomas, Barbados. Ideally situated just minutes from Holetown, Sandy Lane, and the stunning West Coast beaches, this gently sloping lot offers breathtaking inland views and incredible potential for a luxury home or a high-return rental villa.