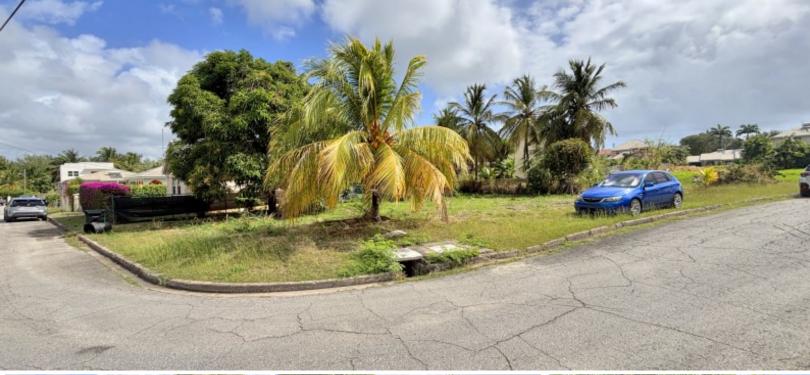

## **DURANTS LOT 72**

MLS# 116474

8,528 Sq. Ft.

This exceptional corner lot offers approximately 8,500 square feet of prime flat land right next to the renowned Durant's Golf Course. With previous approval for the construction of two charming townhouses, this property provides a perfect canvas for creating a dream home or a lucrative investment

## SALE

This exceptional corner lot offers approximately 8,500 square feet of prime flat land right next to the renowned Durant's Golf Course. With previous approval for the construction of two charming townhouses, this property provides a perfect canvas for creating a dream home or a lucrative investment.