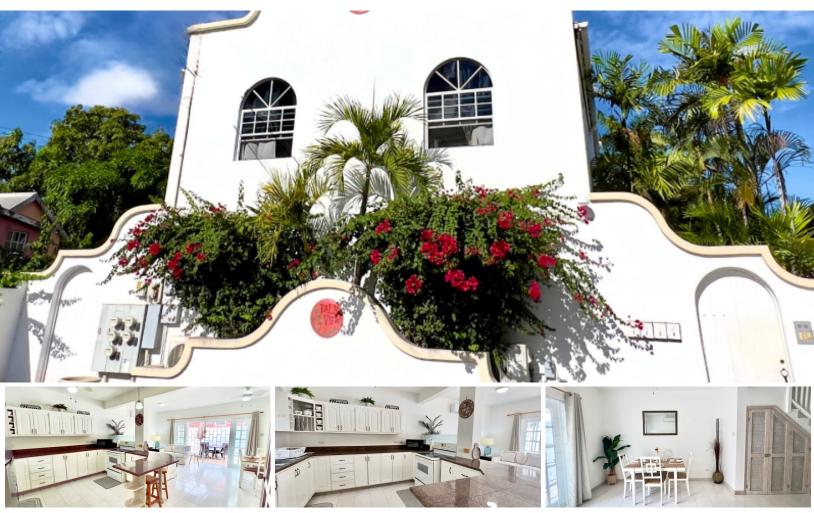

## **PALM VIEW 1**

2.0 Baths

1,100 Sq. Ft.

## **PRICING**

BBD\$3,000/MONTH

Presenting Palm View #1 ~ a charming, fully furnished, move-in ready two bedroom, two bathroom townhouse, nestled close to the vibrant South Coast strip. Palm View Townhouses are sought after, not just for their charm, but also for their ideal location within walking distance of beautiful white...

## RENT

the nearest one being Rockley Beach, also known by the locals as Accra. With a variety of delectable dining options within walking distance like Shakers, Country House, Madison Landis Bistro as well as more dining and retail options at the Quayside Centre. Close by you will find a popular south coast golf course at Rockley Golf Club which also makes Palm View #1 highly attractive due to its location and easy access to many appealing amenities.